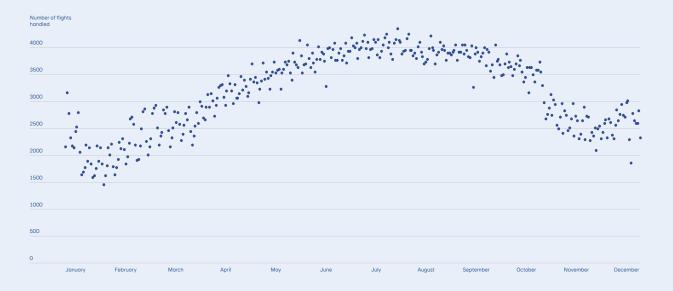

steep increase in flight movements, even though average traffic volumes continued to remain below their 2019 levels. Traffic figures for the upper airspace managed by the Dübendorf Air Navigation Service Centre were even above pre-pandemic levels in the period from July to October. Services provided on behalf of the Swiss Air Force remained as stable and reliable as usual, whether for the military's daily training activities, its aerial policing role or special large-scale events and international conferences such as the annual World Economic Forum.