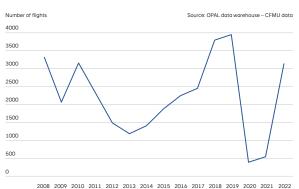

The key event at Skyguide in 2022 was the network malfunction on 15 June. The fault was revealed through the loss of key data and functions from radar screens in the control rooms in Dübendorf and Geneva. This severely hampered the work of the air traffic controllers involved. Neither was it possible at the time to predict how extensive this loss might become and how long the problem would last. In view of this, the duty shift leaders decided to close Skyguide airspace for safety reasons. After performing the standard "Clear the Sky" procedure to halt existing air traffic activity with due and proper control, Skyguide adopted a "Zero Rate" policy of accepting no new flights into its airspace until further notice. These actions generated a total of 15367 minutes of ATFM delays<sup>1</sup> over the approximately five hours of the incident's duration. For the consequences of these developments, Skyguide offers its sincere apologies to its airline customers and their passengers.