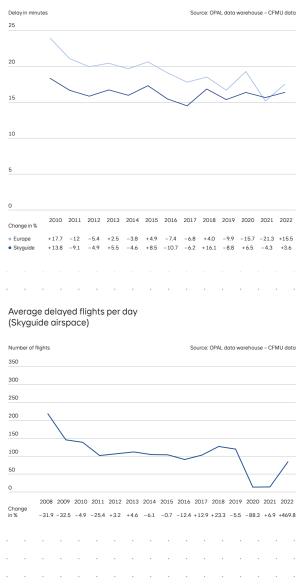

<sup>4</sup>Air traffic flow management (ATFM) delays are delays that can be attributed to air traffic management organisations. An average of 120000 minutes of ATFM delays are incurred in Europe every day; putting this figure into perspective.