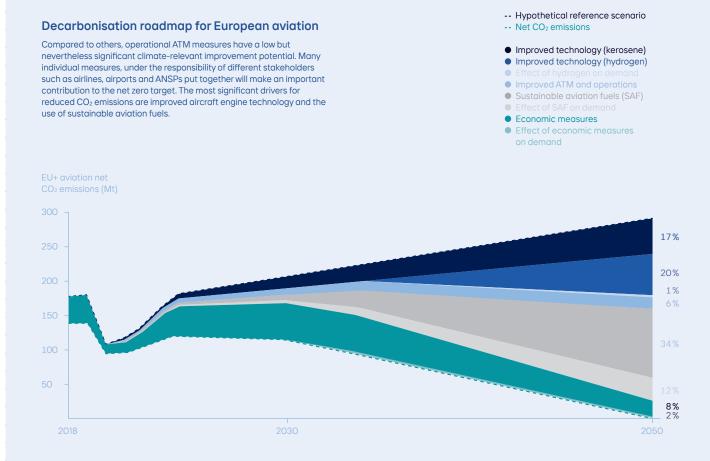

22, under SESAR's XSTREAM project, the approach was even trialled beyond Switzerland's borders. By specifying precise airspeeds for the aircraft in question, arrival sequences can be optimised for flights still hundreds of kilometres away from their destination airport. These procedural measures are already well advanced within air traffic management. Further long-term potential for reducing CO<sub>2</sub> emissions lies in airspace design and management, as well. as in new approach, runway and departure management possibilities. At the national level, the Swiss Confederation launched the Avistrat-CH programme in mid-2016. Avistrat-CH is intended to reorganise Swiss airspace and the country's aviation infrastructure. With its vision and strategy defined, the programme is now entering its



implementation phase. Skyguide's expectations of Avistrat-CH are considerable and accordingly, the company aims for a close involvement. Airspace must be simplified. What this requires above all is the political will to do so.

In the approach procedures field, Skyguide has already initiated the next steps. The company has become one of the first users of instrument flight rules procedures that use both spacebased and ground-based augmentation systems (SBAS and GBAS) to ensure accurate navigation. The satellite-based technology was introduced more than a decade ago. More than 200 satellite-based approach procedures are currently in use throughout Switzerland. These have permitted both shorter and curved approach routes to be flown. Such routes are more fuel-efficient than routes flown us